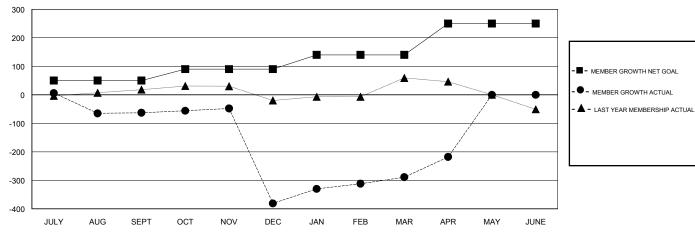

## GOALS AND ACTUAL MEMBERS CUMULATIVE

| DROPPED CLUBS: 19  DROPPED MEMBERS |     | 51 CLUBS OF 85 ADDED 1 OR MORE NEW MEMBERS | GENDER DISTRIBUTION  MALE 1,028 (60.47%)  FEMALE 672 (39.53%)  Women Percentage Fiscal Year Goal: 30% |    |
|------------------------------------|-----|--------------------------------------------|-------------------------------------------------------------------------------------------------------|----|
| DECEASED                           | 5   | CLICK HERE FOR CUMULATIVE  MEMBERSHIP DATA | TOTAL FAMILY UNIT MEMBERS                                                                             | 68 |
| CLUB CANCELLED                     | 337 |                                            |                                                                                                       | 20 |
| OTHER                              | 223 |                                            | FAMILY MEMBERS PAYING HALF DUES                                                                       | 36 |
| TOTAL                              | 565 |                                            |                                                                                                       |    |