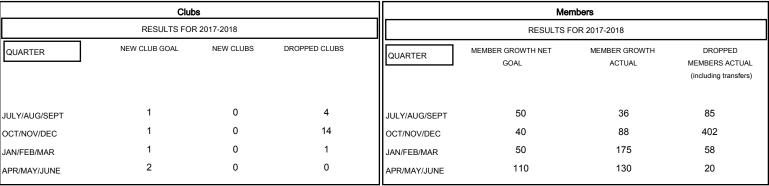

# MONTHLY MEMBERSHIP PROGRESS REPORT

## District 404 A1

Results as of: 04/30/2018

# GMT: BASSEY EDEM LOCATION NIGERIA GMT CA



#### GOALS AND ACTUAL NEW CLUBS CUMULATIVE



## GOALS AND ACTUAL MEMBERS CUMULATIVE



| DROPPED CLUBS: 19  DROPPED MEMBERS |     | 51 CLUBS OF 85 ADDED 1 OR MORE NEW MEMBERS | GENDER DISTRIBUTION  MALE 1,028 (60.47%)  FEMALE 672 (39.53%)  Women Percentage Fiscal Year Goal: 30% |    |
|------------------------------------|-----|--------------------------------------------|-------------------------------------------------------------------------------------------------------|----|
| DECEASED                           | 5   | CLICK HERE FOR CUMULATIVE  MEMBERSHIP DATA | TOTAL FAMILY UNIT MEMBERS                                                                             | 68 |
| CLUB CANCELLED                     | 337 |                                            |