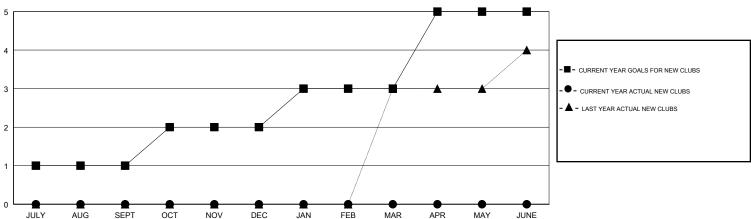

# MONTHLY MEMBERSHIP PROGRESS REPORT

## District 404 A1

Results as of: 04/30/2018

# GMT: BASSEY EDEM LOCATION NIGERIA GMT CA



#### GOALS AND ACTUAL NEW CLUBS CUMULATIVE



## GOALS AND ACTUAL MEMBERS CUMULATIVE



| DROPPED CLUBS: 19  DROPPED MEMBERS |     | 51 CLUBS OF 85 ADDED 1 OR MORE NEW MEMBERS | GENDER DISTRIBUTION  MALE 1,028 (60.47%)  FEMALE 672 (39.53%)  Women Percentage Fiscal Year Goal: 30% |    |
|------------------------------------|-----|--------------------------------------------|-------------------------------------------------------------------------------------------------------|----|
| DECEASED                           | 5   | CLICK HERE FOR CUMULATIVE  MEMBERSHIP DATA | TOTAL FAMILY UNIT MEMBERS                                                                             | 68 |
| CLUB CANCELLED                     | 337 |                                            |